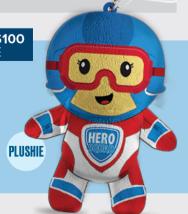

#### A plush friend with special powers.

Every squeeze of your Champ sends a Hero Squad signal to all the patient heroes out there, letting them know that they have a squad supporting them, and that they are not alone.