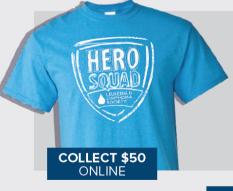

### **HERO SQUAD TEE**

Heroes don't always wear capes. The Hero Squad Tee is the outfit of choice for our squad, and allows you to easily show the community that you have done your part to help others.

#### COLLECT \$100 ONLINE